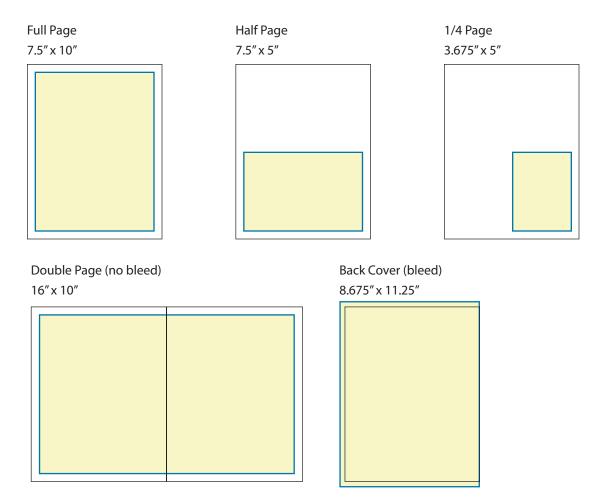

#### SIZE SPECIFICATIONS

#### **DOUBLE PAGE SPREADS**

There is a gutter of 1 inch (1/2") on either side of the center) that will be dead space. Please use only a color or background photo in that area of the art so no live copy will be lost due to binding.

never even have considered. This is where the benefits of aligning with IDA become evident. IDA has the ability to promote you and your company to the right people.

Cover (bleed) 8.675" x 11.25"

Full Page Article 7.5" x 10"