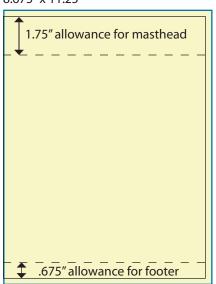

#### SIZE SPECIFICATIONS

never even have considered. This is where the benefits of aligning with IDA become evident. IDA has the ability to promote you and your company to the right people.

Cover (bleed) 8.675" x 11.25"

Full Page Article 7.5" x 10"